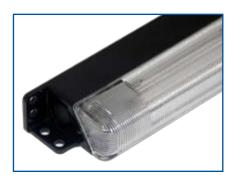

## Introducing the new "Cold Cathode" Compartment light

- Another breakthrough lighting technology from Havis-Shields
- Super efficient, cold cathode fluorescent technology features:
- Nearly endless 18,000 hour lamp life
- "Daylight" quality 4500K color temperature light
- Draws only 0.6 amps at room Temperature, 1.6 amp max
- Instant "on", reaches full light output in seconds in all environments
- Low profile, space saving design (14"L, 1"W, 1.94"H)
- High quality lens will not yellow or break under normal impact
- Perfect for interior trunk or compartment applications, or exterior applications like pump panels or ground lighting.
- 5-year complete fixture warranty

Can be mounted horizontally or vertically. Slim profile designed to fit into tight spaces.

High quality lens will not yellow or break under normal impact.